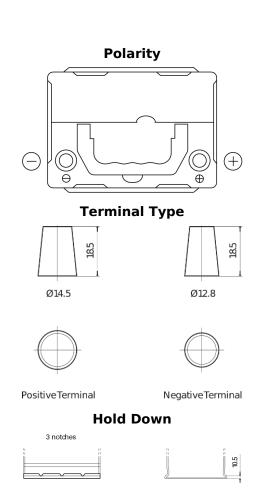

## Formula FB356A

| Part number                    | FB356A         |
|--------------------------------|----------------|
| Technology                     | Flooded        |
| EAN/GTIN                       | 3661024044882  |
| Voltage                        | 12 V           |
| Capacity                       | 35.0 Ah        |
| CCA                            | 240 A          |
| Length                         | 187 mm         |
| Width                          | 127 mm         |
| Height                         | 220 mm         |
| Box size                       | B19            |
| Polarity                       | ETN 0          |
| Terminal Type                  | JIS taper post |
| Hold Down                      | Korean B1 Long |
| Weights (subject of variation) | 8.90 kg        |
|                                |                |