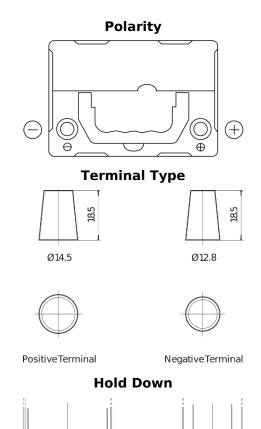

## Formula FB356

| Part number                    | FB356          |
|--------------------------------|----------------|
| Technology                     | Flooded        |
| EAN/GTIN                       | 3661024044332  |
| Voltage                        | 12 V           |
| Capacity                       | 35.0 Ah        |
| CCA                            | 240 A          |
| Length                         | 187 mm         |
| Width                          | 127 mm         |
| Height                         | 220 mm         |
| Box size                       | B19            |
| Polarity                       | ETN 0          |
| Terminal Type                  | JIS taper post |
| Hold Down                      | В0             |
| Weights (subject of variation) | 8.90 kg        |