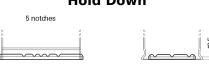

## Formula FB1100

| Part number                    | FB1100        |
|--------------------------------|---------------|
| Technology                     | Flooded       |
| EAN/GTIN                       | 3661024046237 |
| Voltage                        | 12 V          |
| Capacity                       | 110.0 Ah      |
| CCA                            | 850 A         |
| Length                         | 392 mm        |
| Width                          | 175 mm        |
| Height                         | 190 mm        |
| Box size                       | L06           |
| Polarity                       | ETN 0         |
| Terminal Type                  | EN taper post |
| Hold Down                      | B13           |
| Weights (subject of variation) | 26.30 kg      |