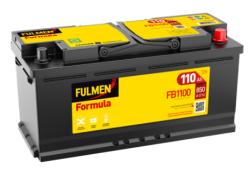

## Formula FB1100

| Part number                    | FB1100        |
|--------------------------------|---------------|
| Technology                     | Flooded       |
| EAN/GTIN                       | 3661024046237 |
| Voltage                        | 12 V          |
| Capacity                       | 110.0 Ah      |
| CCA                            | 850 A         |
| Length                         | 392 mm        |
| Width                          | 175 mm        |
| Height                         | 190 mm        |
| Box size                       | L06           |
| Polarity                       | ETN 0         |
| Terminal Type                  | EN taper post |
| Hold Down                      | B13           |
| Weights (subject of variation) | 26.30 kg      |