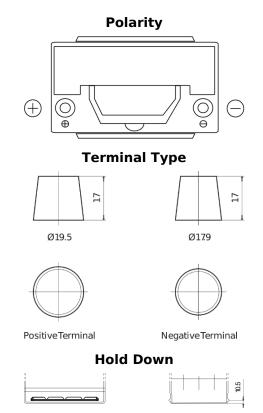

## **Formula Xtreme FA955**

| Part number                    | FA955         |
|--------------------------------|---------------|
| Technology                     | Flooded       |
| EAN/GTIN                       | 3661024044196 |
| Voltage                        | 12 V          |
| Capacity                       | 95.0 Ah       |
| CCA                            | 800 A         |
| Length                         | 306 mm        |
| Width                          | 173 mm        |
| Height                         | 222 mm        |
| Box size                       | D31           |
| Polarity                       | ETN 1         |
| Terminal Type                  | EN taper post |
| Hold Down                      | Korean B1     |
| Weights (subject of variation) | 21.40 kg      |