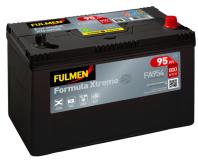

## Formula Xtreme FA954

| Dowt name how                  | EAOE 4        |
|--------------------------------|---------------|
| Part number                    | FA954         |
| Technology                     | Flooded       |
| EAN/GTIN                       | 3661024044189 |
| Voltage                        | 12 V          |
| Capacity                       | 95.0 Ah       |
| CCA                            | 800 A         |
| Length                         | 306 mm        |
| Width                          | 173 mm        |
| Height                         | 222 mm        |
| Box size                       | D31           |
| Polarity                       | ETN 0         |
| Terminal Type                  | EN taper post |
| Hold Down                      | Korean B1     |
| Weights (subject of variation) | 21.40 kg      |