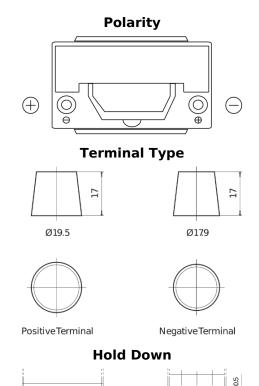

## Formula Xtreme FA954

| Dowt name how                  | EAOE 4        |
|--------------------------------|---------------|
| Part number                    | FA954         |
| Technology                     | Flooded       |
| EAN/GTIN                       | 3661024044189 |
| Voltage                        | 12 V          |
| Capacity                       | 95.0 Ah       |
| CCA                            | 800 A         |
| Length                         | 306 mm        |
| Width                          | 173 mm        |
| Height                         | 222 mm        |
| Box size                       | D31           |
| Polarity                       | ETN 0         |
| Terminal Type                  | EN taper post |
| Hold Down                      | Korean B1     |
| Weights (subject of variation) | 21.40 kg      |