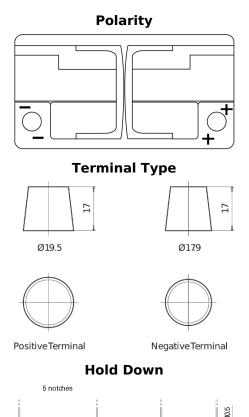

## Formula Xtreme FA852

| Part number                    | FA852         |
|--------------------------------|---------------|
| Technology                     | Flooded       |
| EAN/GTIN                       | 3661024044295 |
| Voltage                        | 12 V          |
| Capacity                       | 85.0 Ah       |
| CCA                            | 800 A         |
| Length                         | 315 mm        |
| Width                          | 175 mm        |
| Height                         | 175 mm        |
| Box size                       | LB4           |
| Polarity                       | ETN 0         |
| Terminal Type                  | EN taper post |
| Hold Down                      | B13           |
| Weights (subject of variation) | 18.60 kg      |