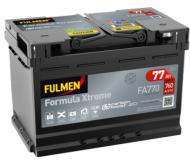

## Formula Xtreme FA770

| Part number                    | FA770         |
|--------------------------------|---------------|
| Technology                     | Flooded       |
| EAN/GTIN                       | 3661024044240 |
| Voltage                        | 12 V          |
| Capacity                       | 77.0 Ah       |
| CCA                            | 760 A         |
| Length                         | 278 mm        |
| Width                          | 175 mm        |
| Height                         | 190 mm        |
| Box size                       | L03           |
| Polarity                       | ETN 0         |
| Terminal Type                  | EN taper post |
| Hold Down                      | B13           |
| Weights (subject of variation) | 17.50 kg      |