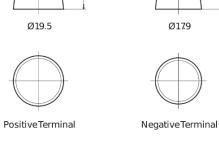

770



| Part number                    | FA770         |
|--------------------------------|---------------|
| Technology                     | Flooded       |
| EAN/GTIN                       | 3661024044240 |
| Voltage                        | 12 V          |
| Capacity                       | 77.0 Ah       |
| CCA                            | 760 A         |
| Length                         | 278 mm        |
| Width                          | 175 mm        |
| Height                         | 190 mm        |
| Box size                       | L03           |
| Polarity                       | ETN 0         |
| Terminal Type                  | EN taper post |
| Hold Down                      | B13           |
| Weights (subject of variation) | 17.50 kg      |

## Polarity Terminal Type



## **Hold Down**



Design, features and specifications are subject to change without notice. We disclaim any representation or warranty, express or implied, concerning the data or recommendations, and in no event shall be liable for any loss or damage claimed to have arisen as a result. Some products may not be available in your local market.