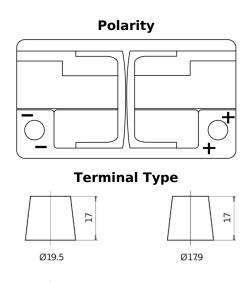

## Formula Xtreme FA722

| Part number                    | FA722         |
|--------------------------------|---------------|
| Technology                     | Flooded       |
| EAN/GTIN                       | 3661024044288 |
| Voltage                        | 12 V          |
| Capacity                       | 72.0 Ah       |
| CCA                            | 720 A         |
| Length                         | 278 mm        |
| Width                          | 175 mm        |
| Height                         | 175 mm        |
| Box size                       | LB3           |
| Polarity                       | ETN 0         |
| Terminal Type                  | EN taper post |
| Hold Down                      | B13           |
| Weights (subject of variation) | 15.90 kg      |