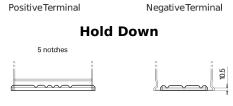

## Formula Xtreme FA722

| Part number                    | FA722         |
|--------------------------------|---------------|
| Technology                     | Flooded       |
| EAN/GTIN                       | 3661024044288 |
| Voltage                        | 12 V          |
| Capacity                       | 72.0 Ah       |
| CCA                            | 720 A         |
| Length                         | 278 mm        |
| Width                          | 175 mm        |
| Height                         | 175 mm        |
| Box size                       | LB3           |
| Polarity                       | ETN 0         |
| Terminal Type                  | EN taper post |
| Hold Down                      | B13           |
| Weights (subject of variation) | 15.90 kg      |