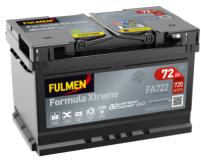

## Formula Xtreme FA722

| Part number                    | FA722         |
|--------------------------------|---------------|
| Technology                     | Flooded       |
| EAN/GTIN                       | 3661024044288 |
| Voltage                        | 12 V          |
| Capacity                       | 72.0 Ah       |
| CCA                            | 720 A         |
| Length                         | 278 mm        |
| Width                          | 175 mm        |
| Height                         | 175 mm        |
| Box size                       | LB3           |
| Polarity                       | ETN 0         |
| Terminal Type                  | EN taper post |
| Hold Down                      | B13           |
| Weights (subject of variation) | 15.90 kg      |