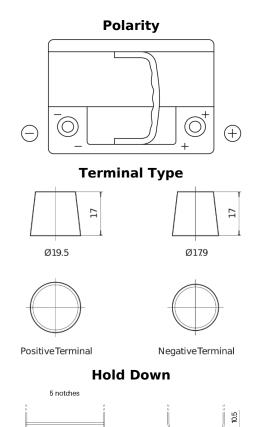

## Formula Xtreme FA640

| Part number                    | FA640         |
|--------------------------------|---------------|
| Technology                     | Flooded       |
| EAN/GTIN                       | 3661024044226 |
| Voltage                        | 12 V          |
| Capacity                       | 64.0 Ah       |
| CCA                            | 640 A         |
| Length                         | 242 mm        |
| Width                          | 175 mm        |
| Height                         | 190 mm        |
| Box size                       | L02           |
| Polarity                       | ETN 0         |
| Terminal Type                  | EN taper post |
| Hold Down                      | B13           |
| Weights (subject of variation) | 14.90 kg      |