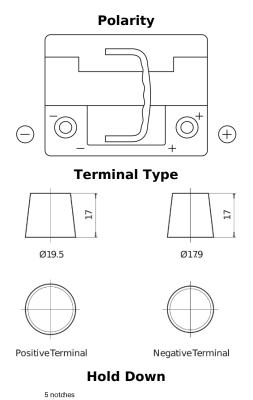

## Formula Xtreme FA530

| Part number                    | FA530         |
|--------------------------------|---------------|
| Technology                     | Flooded       |
| EAN/GTIN                       | 3661024044202 |
| Voltage                        | 12 V          |
| Capacity                       | 53.0 Ah       |
| CCA                            | 540 A         |
| Length                         | 207 mm        |
| Width                          | 175 mm        |
| Height                         | 190 mm        |
| Box size                       | L01           |
| Polarity                       | ETN 0         |
| Terminal Type                  | EN taper post |
| Hold Down                      | B13           |
| Weights (subject of variation) | 12.70 kg      |