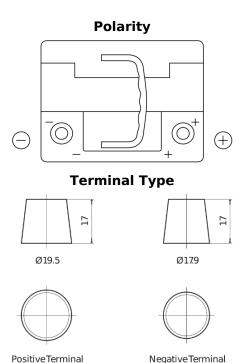

## Formula Xtreme FA472

| Part number                    | FA472         |
|--------------------------------|---------------|
| Technology                     | Flooded       |
| EAN/GTIN                       | 3661024044264 |
| Voltage                        | 12 V          |
| Capacity                       | 47.0 Ah       |
| CCA                            | 450 A         |
| Length                         | 207 mm        |
| Width                          | 175 mm        |
| Height                         | 175 mm        |
| Box size                       | LB1           |
| Polarity                       | ETN 0         |
| Terminal Type                  | EN taper post |
| Hold Down                      | B13           |
| Weights (subject of variation) | 11.40 kg      |