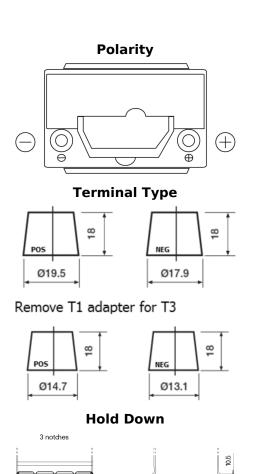

## Formula Xtreme FA456

| Part number                    | FA456          |
|--------------------------------|----------------|
| Technology                     | Flooded        |
| EAN/GTIN                       | 3661024044127  |
| Voltage                        | 12 V           |
| Capacity                       | 45.0 Ah        |
| CCA                            | 390 A          |
| Length                         | 237 mm         |
| Width                          | 127 mm         |
| Height                         | 227 mm         |
| Box size                       | B24            |
| Polarity                       | ETN 0          |
| Terminal Type                  | JIS taper post |
| Hold Down                      | B1             |
| Weights (subject of variation) | 11.80 kg       |
|                                |                |