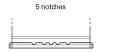

50        |
|--------------------------------|---------------|
| Technology                     | Flooded       |
| EAN/GTIN                       | 3661024044301 |
| Voltage                        | 12 V          |
| Capacity                       | 105.0 Ah      |
| CCA                            | 850 A         |
| Length                         | 315 mm        |
| Width                          | 175 mm        |
| Height                         | 205 mm        |
| Box size                       | LH4           |
| Polarity                       | ETN 0         |
| Terminal Type                  | EN taper post |
| Hold Down                      | B13           |
| Weights (subject of variation) | 23.10 kg      |

## Polarity Terminal Type Ø19.5 Ø179 PositiveTerminal

## **Hold Down**





Design, features and specifications are subject to change without notice. We disclaim any representation or warranty, express or implied, concerning the data or recommendations, and in no event shall be liable for any loss or damage claimed to have arisen as a result. Some products may not be available in your local market.