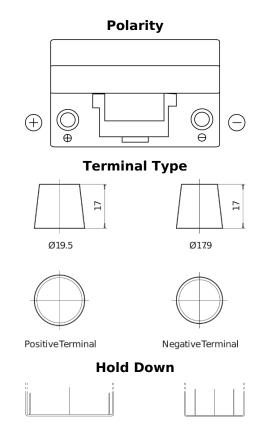

## **Dual EFB EZ650**

| Part number                    | EZ650         |
|--------------------------------|---------------|
| Technology                     | EFB           |
| EAN/GTIN                       | 3661024037648 |
| Voltage                        | 12 V          |
| Capacity                       | 75.0 Ah       |
| CCA                            | 750 A         |
| Watt hour                      | 650 Wh        |
| Length                         | 260 mm        |
| Width                          | 173 mm        |
| Height                         | 222 mm        |
| Box size                       | D26           |
| Polarity                       | ETN 1         |
| Terminal Type                  | EN taper post |
| Hold Down                      | В0            |
| Weights (subject of variation) | 19.00 kg      |