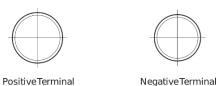

600         |
|--------------------------------|---------------|
| Technology                     | EFB           |
| EAN/GTIN                       | 3661024037488 |
| Voltage                        | 12 V          |
| Capacity                       | 70.0 Ah       |
| CCA                            | 760 A         |
| Watt hour                      | 600 Wh        |
| Length                         | 278 mm        |
| Width                          | 175 mm        |
| Height                         | 190 mm        |
| Box size                       | L03           |
| Polarity                       | ETN 0         |
| Terminal Type                  | EN taper post |
| Hold Down                      | B13           |
| Weights (subject of variation) | 19.30 kg      |



## Terminal Type



## **Hold Down**



Design, features and specifications are subject to change without notice. We disclaim any representation or warranty, express or implied, concerning the data or recommendations, and in no event shall be liable for any loss or damage claimed to have arisen as a result. Some products may not be available in your local market.