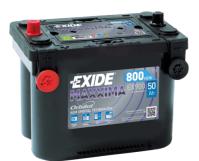

## Maxxima EX900

| Part number                    | EX900           | Polarity      |
|--------------------------------|-----------------|---------------|
| Technology                     | AGM             | ×             |
| EAN/GTIN                       | 3661024036603   | Terminal Type |
| Voltage                        | 12 V            | 3/8 - 16      |
| Capacity                       | 50.0 Ah         | THREAD DEPTH  |
| CCA                            | 800 A           |               |
| Length                         | 260 mm          |               |
| Width                          | 173 mm          |               |
| Height                         | 206 mm          | Hold Down     |
| Box size                       | G34             |               |
| Polarity                       | ETN 9           |               |
| Terminal Type                  | SAE S 3/8" side |               |
|                                | Terminal        |               |
| Hold Down                      | В7              |               |
| Weights (subject of variation) | 17.90 kg        |               |