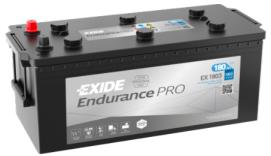

## **EndurancePRO EFB EX1803**

| Part number                    | EX1803        |
|--------------------------------|---------------|
| Technology                     | EFB           |
| EAN/GTIN                       | 3661024036696 |
| Voltage                        | 12 V          |
| Capacity                       | 180.0 Ah      |
| CCA                            | 1000 A        |
| Length                         | 513 mm        |
| Width                          | 223 mm        |
| Height                         | 223 mm        |
| Box size                       | D05           |
| Polarity                       | ETN 3         |
| Terminal Type                  | EN taper post |
| Hold Down                      | В0            |
| Weights (subject of variation) | 46.10 kg      |