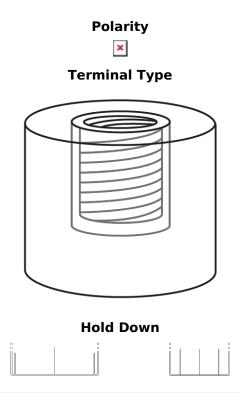

## **Equipment Li-Ion EV3800S/36**

| Part number                    | EV3800S/36    |
|--------------------------------|---------------|
| Technology                     | Li-lon        |
| EAN/GTIN                       | 3661024038010 |
| Voltage                        | 36 V          |
| Capacity                       | 100.0 Ah      |
| Watt hour                      | 3800 Wh       |
| Length                         | 520 mm        |
| Width                          | 269 mm        |
| Height                         | 221 mm        |
| Box size                       | H52           |
| Polarity                       | ETN 4         |
| Terminal Type                  | Female M8     |
| Hold Down                      | В0            |
| Weights (subject of variation) | 35.50 kg      |