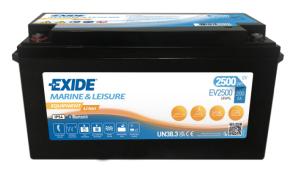

## **Equipment Li-Ion EV2500S**

| Part number                    | EV2500S       |
|--------------------------------|---------------|
| Technology                     | Li-lon        |
| EAN/GTIN                       | 3661024037990 |
| Voltage                        | 12 V          |
| Capacity                       | 200.0 Ah      |
| Watt hour                      | 2500 Wh       |
| Length                         | 485 mm        |
| Width                          | 170 mm        |
| Height                         | 240 mm        |
| Box size                       | F51           |
| Polarity                       | ETN 1         |
| Terminal Type                  | Female M8     |
| Hold Down                      | В0            |
| Weights (subject of variation) | 25.70 kg      |