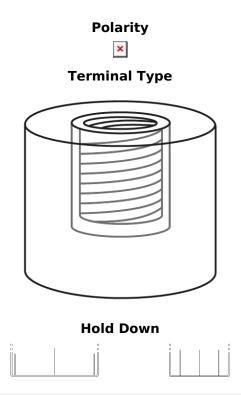

## **Equipment Li-Ion EV1300S/24**

| Part number                    | EV1300S/24    |
|--------------------------------|---------------|
| Technology                     | Li-lon        |
| EAN/GTIN                       | 3661024038003 |
| Voltage                        | 24 V          |
| Capacity                       | 50.0 Ah       |
| Watt hour                      | 1300 Wh       |
| Length                         | 307 mm        |
| Width                          | 170 mm        |
| Height                         | 216 mm        |
| Box size                       | G77           |
| Polarity                       | ETN 1         |
| Terminal Type                  | Female M8     |
| Hold Down                      | В0            |
| Weights (subject of variation) | 12.00 kg      |