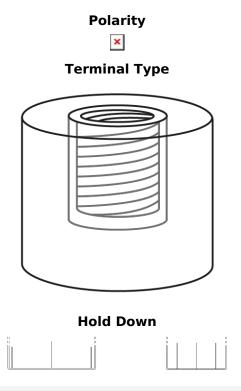

## **Equipment Li-Ion EV1300S**

| Part number                    | EV1300S       |
|--------------------------------|---------------|
| Technology                     | Li-lon        |
| EAN/GTIN                       | 3661024037983 |
| Voltage                        | 12 V          |
| Capacity                       | 100.0 Ah      |
| Watt hour                      | 1300 Wh       |
| Length                         | 308 mm        |
| Width                          | 168 mm        |
| Height                         | 211 mm        |
| Box size                       | D31           |
| Polarity                       | ETN 1         |
| Terminal Type                  | Female M8     |
| Hold Down                      | В0            |
| Weights (subject of variation) | 12.10 kg      |