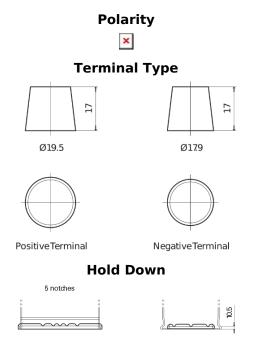

## **Equipment Li-Ion EV1250S**

| Part number                    | EV1250S       |
|--------------------------------|---------------|
| Technology                     | Li-lon        |
| EAN/GTIN                       | 3661024038027 |
| Voltage                        | 12 V          |
| Capacity                       | 96.0 Ah       |
| Watt hour                      | 1250 Wh       |
| Length                         | 355 mm        |
| Width                          | 176 mm        |
| Height                         | 190 mm        |
| Box size                       | L05           |
| Polarity                       | ETN 0         |
| Terminal Type                  | EN taper post |
| Hold Down                      | B13           |
| Weights (subject of variation) | 12.60 kg      |