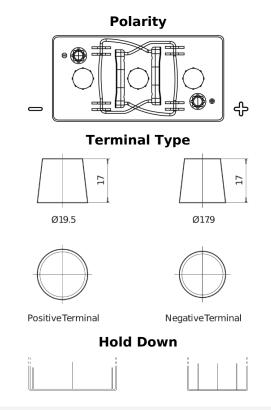

## Vintage EU260-6

| Part number                    | EU260-6       |
|--------------------------------|---------------|
| Technology                     | Flooded       |
| EAN/GTIN                       | 3661024036115 |
| Voltage                        | 6 V           |
| Capacity                       | 260.0 Ah      |
| CCA                            | 1300 A        |
| Length                         | 345 mm        |
| Width                          | 172 mm        |
| Height                         | 286 mm        |
| Box size                       | M08           |
| Polarity                       | ETN 0         |
| Terminal Type                  | EN taper post |
| Hold Down                      | В0            |
| Weights (subject of variation) | 39.10 kg      |