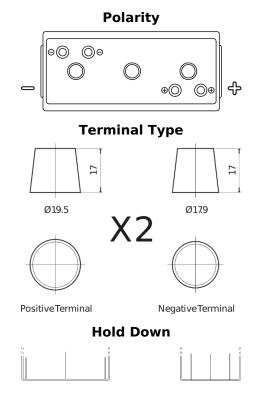

## Vintage EU200-6

| Part number                    | EU200-6             |
|--------------------------------|---------------------|
| Technology                     | Flooded             |
| EAN/GTIN                       | 3661024036139       |
| Voltage                        | 6 V                 |
| Capacity                       | 200.0 Ah            |
| CCA                            | 1150 A              |
| Length                         | 398 mm              |
| Width                          | 174 mm              |
| Height                         | 234 mm              |
| Box size                       | M06                 |
| Polarity                       | ETN 0               |
| Terminal Type                  | Twin EN taper posts |
| Hold Down                      | В0                  |
| Weights (subject of variation) | 27.80 kg            |