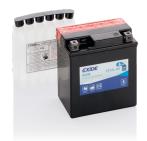

## AGM MC (Dry) ETX7L-BS

| Part number                    | ETX7L-BS      |   |
|--------------------------------|---------------|---|
| Technology                     | AGM           | + |
| EAN/GTIN                       | 3661024033756 |   |
| Voltage                        | 12 V          |   |
| Capacity                       | 6.0 Ah        |   |
| CCA                            | 100 A         |   |
| Length                         | 115 mm        |   |
| Width                          | 70 mm         |   |
| Height                         | 130 mm        |   |
| Box size                       | C37           |   |
| Polarity                       | ETN 0         |   |
| Terminal Type                  | M04           |   |
| Hold Down                      | В0            |   |
| Weights (subject of variation) | 2.20 kg       |   |
|                                |               |   |