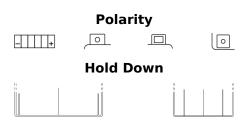

## AGM MC (Dry) ETX24HL-BS

| Part number                    | ETX24HL-BS    |
|--------------------------------|---------------|
| Technology                     | AGM           |
| EAN/GTIN                       | 3661024033909 |
| Voltage                        | 12 V          |
| Capacity                       | 21.0 Ah       |
| CCA                            | 350 A         |
| Length                         | 205 mm        |
| Width                          | 90 mm         |
| Height                         | 165 mm        |
| Box size                       | C71           |
| Polarity                       | ETN 0         |
| Terminal Type                  | M04           |
| Hold Down                      | B0            |
| Weights (subject of variation) | 5.80 kg       |
|                                |               |