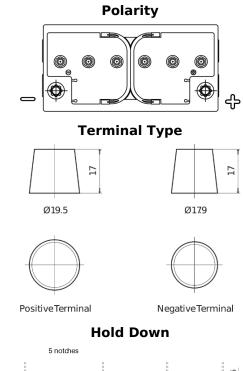

## **Equipment ET650**

| Part number                    | ET650         |
|--------------------------------|---------------|
| Technology                     | Flooded       |
| EAN/GTIN                       | 3661024035927 |
| Voltage                        | 12 V          |
| Capacity                       | 100.0 Ah      |
| Watt hour                      | 650 Wh        |
| Length                         | 353 mm        |
| Width                          | 175 mm        |
| Height                         | 190 mm        |
| Box size                       | L05           |
| Polarity                       | ETN 0         |
| Terminal Type                  | EN taper post |
| Hold Down                      | B13           |
| Weights (subject of variation) | 26.50 kg      |