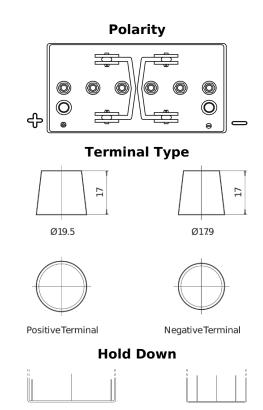

## **Equipment GEL ES950**

| Part number                    | ES950         |
|--------------------------------|---------------|
| Technology                     | GEL           |
| EAN/GTIN                       | 3661024035828 |
| Voltage                        | 12 V          |
| Capacity                       | 85.0 Ah       |
| Watt hour                      | 950 Wh        |
| Length                         | 330 mm        |
| Width                          | 171 mm        |
| Height                         | 235 mm        |
| Box size                       | D02           |
| Polarity                       | ETN 1         |
| Terminal Type                  | EN taper post |
| Hold Down                      | В0            |
| Weights (subject of variation) | 28.20 kg      |