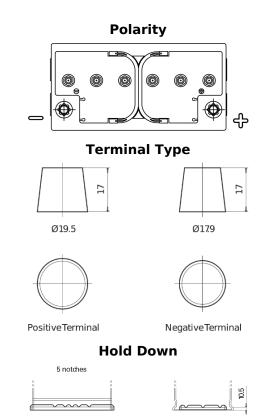

## **Equipment GEL ES900**

| Part number                    | ES900         |
|--------------------------------|---------------|
| Technology                     | GEL           |
| EAN/GTIN                       | 3661024035835 |
| Voltage                        | 12 V          |
| Capacity                       | 80.0 Ah       |
| Watt hour                      | 900 Wh        |
| Length                         | 353 mm        |
| Width                          | 175 mm        |
| Height                         | 190 mm        |
| Box size                       | L05           |
| Polarity                       | ETN 0         |
| Terminal Type                  | EN taper post |
| Hold Down                      | B13           |
| Weights (subject of variation) | 25.50 kg      |