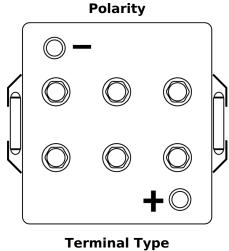

## **Equipment GEL ES1200**

| Part number                    | ES1200        |
|--------------------------------|---------------|
| Technology                     | GEL           |
| EAN/GTIN                       | 3661024035798 |
| Voltage                        | 12 V          |
| Capacity                       | 110.0 Ah      |
| Watt hour                      | 1200 Wh       |
| Length                         | 284 mm        |
| Width                          | 267 mm        |
| Height                         | 226 mm        |
| Box size                       | D07           |
| Polarity                       | ETN 2         |
| Terminal Type                  | EN taper post |
| Hold Down                      | В0            |
| Weights (subject of variation) | 37.50 kg      |

## Terminal Type Ø19.5 Ø179 PositiveTerminal NegativeTerminal

Hold Down

Design, features and specifications are subject to change without notice. We disclaim any representation or warranty, express or implied, concerning the data or recommendations, and in no event shall be liable for any loss or damage claimed to have arisen as a result. Some products may not be available in your local market.