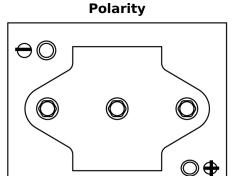

## **Equipment GEL ES1100-6**

| Part number                    | ES1100-6           |
|--------------------------------|--------------------|
| Technology                     | GEL                |
| EAN/GTIN                       | 3661024035804      |
| Voltage                        | 6 V                |
| Capacity                       | 200.0 Ah           |
| Watt hour                      | 1100 Wh            |
| Length                         | 244 mm             |
| Width                          | 190 mm             |
| Height                         | 275 mm             |
| Box size                       | GC2                |
| Polarity                       | ETN 0              |
| Terminal Type                  | M10 thread pos.and |
|                                | neg.               |
| Hold Down                      | В0                 |
| Weights (subject of variation) | 30.50 kg           |