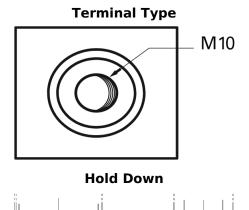

## **Equipment GEL ES1100-6**

| Part number                    | ES1100-6           |
|--------------------------------|--------------------|
| Technology                     | GEL                |
| EAN/GTIN                       | 3661024035804      |
| Voltage                        | 6 V                |
| Capacity                       | 200.0 Ah           |
| Watt hour                      | 1100 Wh            |
| Length                         | 244 mm             |
| Width                          | 190 mm             |
| Height                         | 275 mm             |
| Box size                       | GC2                |
| Polarity                       | ETN 0              |
| Terminal Type                  | M10 thread pos.and |
|                                | neg.               |
| Hold Down                      | В0                 |
| Weights (subject of variation) | 30.50 kg           |