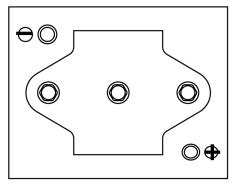

S1000-6**







| Part number                    | ES1000-6      |
|--------------------------------|---------------|
| Technology                     | GEL           |
| EAN/GTIN                       | 3661024035811 |
| Voltage                        | 6 V           |
| Capacity                       | 195.0 Ah      |
| Watt hour                      | 1000 Wh       |
| Length                         | 244 mm        |
| Width                          | 190 mm        |
| Height                         | 275 mm        |
| Box size                       | GC2           |
| Polarity                       | ETN 0         |
| Terminal Type                  | EN taper post |
| Hold Down                      | В0            |
| Weights (subject of variation) | 28.00 kg      |

## **Polarity**



## **Terminal Type**



Design, features and specifications are subject to change without notice. We disclaim any representation or warranty, express or implied, concerning the data or recommendations, and in no event shall be liable for any loss or damage claimed to have arisen as a result. Some products may not be available in your local market.