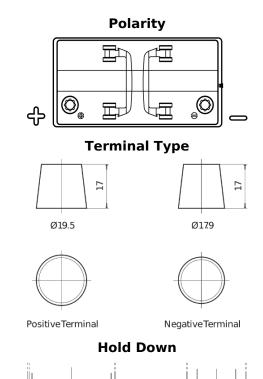

## **Dual ER600**

| Part number                    | ER600         |
|--------------------------------|---------------|
| Technology                     | Flooded       |
| EAN/GTIN                       | 3661024037969 |
| Voltage                        | 12 V          |
| Capacity                       | 120.0 Ah      |
| CCA                            | 800 A         |
| Length                         | 349 mm        |
| Width                          | 175 mm        |
| Height                         | 285 mm        |
| Box size                       | D03           |
| Polarity                       | ETN 1         |
| Terminal Type                  | EN taper post |
| Hold Down                      | В0            |
| Weights (subject of variation) | 31.40 kg      |