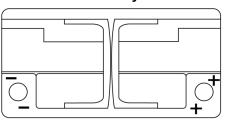

| EQ800         |
|--------------------------------|---------------|
| Technology                     | AGM           |
| EAN/GTIN                       | 3661024037464 |
| Voltage                        | 12 V          |
| Capacity                       | 95.0 Ah       |
| Watt hour                      | 800 Wh        |
| Length                         | 353 mm        |
| Width                          | 175 mm        |
| Height                         | 190 mm        |
| Box size                       | L05           |
| Polarity                       | ETN 0         |
| Terminal Type                  | EN taper post |
| Hold Down                      | B13           |
| Weights (subject of variation) | 26.10 kg      |
| variation                      |               |

Polarity



## **Terminal Type**





Ø19.5



17

PositiveTerminal

NegativeTerminal

#### Hold Down



Design, features and specifications are subject to change without notice. We disclaim any representation or warranty, express or implied, concerning the data or recommendations, and in no event shall be liable for any loss or damage claimed to have arisen as a result. Some products may not be available in your local market.