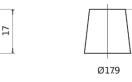

|--------------------------------|---------------|
| Technology                     | AGM           |
| EAN/GTIN                       | 3661024037464 |
| Voltage                        | 12 V          |
| Capacity                       | 95.0 Ah       |
| Watt hour                      | 800 Wh        |
| Length                         | 353 mm        |
| Width                          | 175 mm        |
| Height                         | 190 mm        |
| Box size                       | L05           |
| Polarity                       | ETN 0         |
| Terminal Type                  | EN taper post |
| Hold Down                      | B13           |
| Weights (subject of variation) | 26.10 kg      |
| variation                      |               |

Polarity



## **Terminal Type**





Ø19.5



17

PositiveTerminal

NegativeTerminal

#### Hold Down



Design, features and specifications are subject to change without notice. We disclaim any representation or warranty, express or implied, concerning the data or recommendations, and in no event shall be liable for any loss or damage claimed to have arisen as a result. Some products may not be available in your local market.