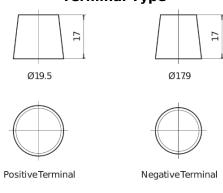

## **Equipment AGM EQ600**

| Part number                    | EQ600         |
|--------------------------------|---------------|
| Technology                     | AGM           |
| EAN/GTIN                       | 3661024037457 |
| Voltage                        | 12 V          |
| Capacity                       | 70.0 Ah       |
| Watt hour                      | 600 Wh        |
| Length                         | 278 mm        |
| Width                          | 175 mm        |
| Height                         | 190 mm        |
| Box size                       | L03           |
| Polarity                       | ETN 0         |
| Terminal Type                  | EN taper post |
| Hold Down                      | B13           |
| Weights (subject of variation) | 20.60 kg      |