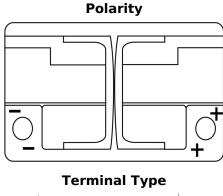

## **Equipment AGM EQ600**

| Part number                    | EQ600         |
|--------------------------------|---------------|
| Technology                     | AGM           |
| EAN/GTIN                       | 3661024037457 |
| Voltage                        | 12 V          |
| Capacity                       | 70.0 Ah       |
| Watt hour                      | 600 Wh        |
| Length                         | 278 mm        |
| Width                          | 175 mm        |
| Height                         | 190 mm        |
| Box size                       | L03           |
| Polarity                       | ETN 0         |
| Terminal Type                  | EN taper post |
| Hold Down                      | B13           |
| Weights (subject of variation) | 20.60 kg      |