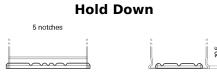

## **Equipment AGM EQ600**

| Part number                    | EQ600         |
|--------------------------------|---------------|
| Technology                     | AGM           |
| EAN/GTIN                       | 3661024037457 |
| Voltage                        | 12 V          |
| Capacity                       | 70.0 Ah       |
| Watt hour                      | 600 Wh        |
| Length                         | 278 mm        |
| Width                          | 175 mm        |
| Height                         | 190 mm        |
| Box size                       | L03           |
| Polarity                       | ETN 0         |
| Terminal Type                  | EN taper post |
| Hold Down                      | B13           |
| Weights (subject of variation) | 20.60 kg      |