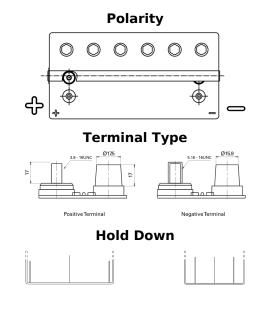

## **Dual AGM EP900**

| Part number                    | EP900             |
|--------------------------------|-------------------|
| Technology                     | AGM               |
| EAN/GTIN                       | 3661024035965     |
| Voltage                        | 12 V              |
| Capacity                       | 100.0 Ah          |
| CCA                            | 800 A             |
| Watt hour                      | 900 Wh            |
| Length                         | 330 mm            |
| Width                          | 173 mm            |
| Height                         | 240 mm            |
| Box size                       | G31               |
| Polarity                       | ETN 1             |
| Terminal Type                  | SAE M 3/8"- 5/16" |
|                                | taper&stud        |
| Hold Down                      | В0                |
| Weights (subject of variation) | 31.00 kg          |