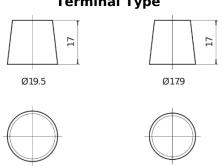

## **Dual AGM EP800**

| Part number                    | EP800         |
|--------------------------------|---------------|
| Technology                     | AGM           |
| EAN/GTIN                       | 3661024036535 |
| Voltage                        | 12 V          |
| Capacity                       | 95.0 Ah       |
| CCA                            | 850 A         |
| Watt hour                      | 800 Wh        |
| Length                         | 353 mm        |
| Width                          | 175 mm        |
| Height                         | 190 mm        |
| Box size                       | L05           |
| Polarity                       | ETN 0         |
| Terminal Type                  | EN taper post |
| Hold Down                      | B13           |
| Weights (subject of variation) | 26.10 kg      |