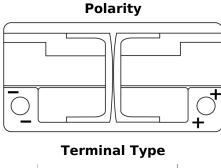

## **Dual AGM EP800**

| Part number                    | EP800         |
|--------------------------------|---------------|
| Technology                     | AGM           |
| EAN/GTIN                       | 3661024036535 |
| Voltage                        | 12 V          |
| Capacity                       | 95.0 Ah       |
| CCA                            | 850 A         |
| Watt hour                      | 800 Wh        |
| Length                         | 353 mm        |
| Width                          | 175 mm        |
| Height                         | 190 mm        |
| Box size                       | L05           |
| Polarity                       | ETN 0         |
| Terminal Type                  | EN taper post |
| Hold Down                      | B13           |
| Weights (subject of variation) | 26.10 kg      |

## Hold Down

PositiveTerminal

NegativeTerminal

Design, features and specifications are subject to change without notice. We disclaim any representation or warranty, express or implied, concerning the data or recommendations, and in no event shall be liable for any loss or damage claimed to have arisen as a result. Some products may not be available in your local market.