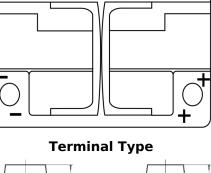

## **Dual AGM EP600**

| Part number                    | EP600         |
|--------------------------------|---------------|
| Technology                     | AGM           |
| EAN/GTIN                       | 3661024036528 |
| Voltage                        | 12 V          |
| Capacity                       | 70.0 Ah       |
| CCA                            | 760 A         |
| Watt hour                      | 600 Wh        |
| Length                         | 278 mm        |
| Width                          | 175 mm        |
| Height                         | 190 mm        |
| Box size                       | L03           |
| Polarity                       | ETN 0         |
| Terminal Type                  | EN taper post |
| Hold Down                      | B13           |
| Weights (subject of variation) | 20.60 kg      |
|                                |               |