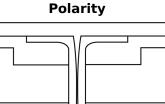

## **Dual AGM EP600**

| Part number                    | EP600         |
|--------------------------------|---------------|
| Technology                     | AGM           |
| EAN/GTIN                       | 3661024036528 |
| Voltage                        | 12 V          |
| Capacity                       | 70.0 Ah       |
| CCA                            | 760 A         |
| Watt hour                      | 600 Wh        |
| Length                         | 278 mm        |
| Width                          | 175 mm        |
| Height                         | 190 mm        |
| Box size                       | L03           |
| Polarity                       | ETN 0         |
| Terminal Type                  | EN taper post |
| Hold Down                      | B13           |
| Weights (subject of variation) | 20.60 kg      |
|                                |               |