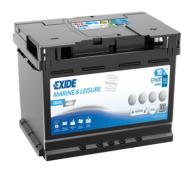

## **Dual AGM EP500**

| Part number                    | EP500         |
|--------------------------------|---------------|
| Technology                     | AGM           |
| EAN/GTIN                       | 3661024036511 |
| Voltage                        | 12 V          |
| Capacity                       | 60.0 Ah       |
| CCA                            | 680 A         |
| Length                         | 242 mm        |
| Width                          | 175 mm        |
| Height                         | 190 mm        |
| Box size                       | L02           |
| Polarity                       | ETN 0         |
| Terminal Type                  | EN taper post |
| Hold Down                      | B13           |
| Weights (subject of variation) | 17.90 kg      |