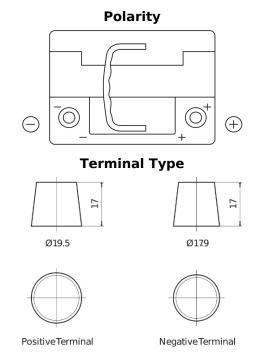

## **Dual AGM EP500**

| Part number                    | EP500         |
|--------------------------------|---------------|
| Technology                     | AGM           |
| EAN/GTIN                       | 3661024036511 |
| Voltage                        | 12 V          |
| Capacity                       | 60.0 Ah       |
| CCA                            | 680 A         |
| Length                         | 242 mm        |
| Width                          | 175 mm        |
| Height                         | 190 mm        |
| Box size                       | L02           |
| Polarity                       | ETN 0         |
| Terminal Type                  | EN taper post |
| Hold Down                      | B13           |
| Weights (subject of variation) | 17.90 kg      |