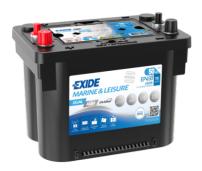

## **Dual AGM EP450**

| Part number                    | EP450                           |
|--------------------------------|---------------------------------|
| Technology                     | AGM                             |
| EAN/GTIN                       | 3661024035972                   |
| Voltage                        | 12 V                            |
| Capacity                       | 50.0 Ah                         |
| CCA                            | 750 A                           |
| Watt hour                      | 450 Wh                          |
| Length                         | 260 mm                          |
| Width                          | 173 mm                          |
| Height                         | 206 mm                          |
| Box size                       | G34                             |
| Polarity                       | ETN 1                           |
| Terminal Type                  | SAE M 3/8"- 5/16"<br>taper&stud |
| Hold Down                      | B7                              |
| Weights (subject of variation) | 18.60 kg                        |
|                                |                                 |