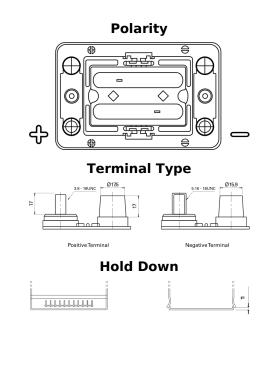

## **Dual AGM EP450**

| Part number                    | EP450                           |
|--------------------------------|---------------------------------|
| Technology                     | AGM                             |
| EAN/GTIN                       | 3661024035972                   |
| Voltage                        | 12 V                            |
| Capacity                       | 50.0 Ah                         |
| CCA                            | 750 A                           |
| Watt hour                      | 450 Wh                          |
| Length                         | 260 mm                          |
| Width                          | 173 mm                          |
| Height                         | 206 mm                          |
| Box size                       | G34                             |
| Polarity                       | ETN 1                           |
| Terminal Type                  | SAE M 3/8"- 5/16"<br>taper&stud |
| Hold Down                      | B7                              |
| Weights (subject of variation) | 18.60 kg                        |
|                                |                                 |