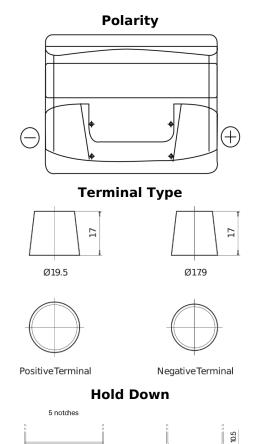

## Start EN500

| Part number                    | EN500         |
|--------------------------------|---------------|
| Technology                     | Flooded       |
| EAN/GTIN                       | 3661024036108 |
| Voltage                        | 12 V          |
| Capacity                       | 50.0 Ah       |
| CCA                            | 450 A         |
| MCA                            | 500           |
| Length                         | 207 mm        |
| Width                          | 175 mm        |
| Height                         | 190 mm        |
| Box size                       | L01           |
| Polarity                       | ETN 0         |
| Terminal Type                  | EN taper post |
| Hold Down                      | B13           |
| Weights (subject of variation) | 12.20 kg      |