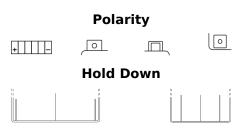

## **Li-Ion ELTZ14S**

| Part number                    | ELTZ14S       |
|--------------------------------|---------------|
| Technology                     | Li-Ion        |
| EAN/GTIN                       | 3661024036825 |
| Voltage                        | 12 V          |
| Capacity                       | 5.0 Ah        |
| CCA                            | 290 A         |
| Watt hour                      | 60 Wh         |
| Length                         | 150 mm        |
| Width                          | 90 mm         |
| Height                         | 95 mm         |
| Box size                       | C53           |
| Polarity                       | ETN 1         |
| Terminal Type                  | M12           |
| Hold Down                      | B0            |
| Weights (subject of variation) | 1.00 kg       |
|                                |               |