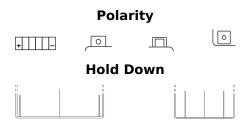

## Li-Ion ELTZ10S

| Part number                    | ELTZ10S       |
|--------------------------------|---------------|
| Technology                     | Li-lon        |
| EAN/GTIN                       | 3661024036795 |
| Voltage                        | 12 V          |
| Capacity                       | 4.0 Ah        |
| CCA                            | 230 A         |
| Watt hour                      | 48 Wh         |
| Length                         | 150 mm        |
| Width                          | 90 mm         |
| Height                         | 95 mm         |
| Box size                       | C53           |
| Polarity                       | ETN 1         |
| Terminal Type                  | M12           |
| Hold Down                      | В0            |
| Weights (subject of variation) | 0.80 kg       |