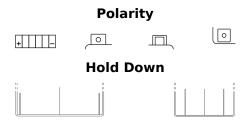

## **Li-Ion ELTX9**

| Part number                    | ELTX9         |
|--------------------------------|---------------|
| Technology                     | Li-lon        |
| EAN/GTIN                       | 3661024036771 |
| Voltage                        | 12 V          |
| Capacity                       | 3.0 Ah        |
| CCA                            | 180 A         |
| Watt hour                      | 36 Wh         |
| Length                         | 150 mm        |
| Width                          | 90 mm         |
| Height                         | 105 mm        |
| Box size                       | C54           |
| Polarity                       | ETN 1         |
| Terminal Type                  | M12           |
| Hold Down                      | В0            |
| Weights (subject of variation) | 0.70 kg       |