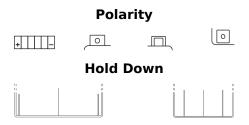

## Li-Ion ELTX12

| Part number                    | ELTX12        |
|--------------------------------|---------------|
| Technology                     | Li-lon        |
| EAN/GTIN                       | 3661024036832 |
| Voltage                        | 12 V          |
| Capacity                       | 3.5 Ah        |
| CCA                            | 210 A         |
| Watt hour                      | 42 Wh         |
| Length                         | 150 mm        |
| Width                          | 90 mm         |
| Height                         | 95 mm         |
| Box size                       | C53           |
| Polarity                       | ETN 1         |
| Terminal Type                  | M12           |
| Hold Down                      | В0            |
| Weights (subject of variation) | 0.80 kg       |