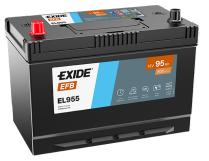

## Batteries for Cars

| Part number         | EL955         | Polarity                            |
|---------------------|---------------|-------------------------------------|
| Technology          | EFB           |                                     |
| EAN/GTIN            | 3661024036740 |                                     |
| Voltage             | 12 V          |                                     |
| Capacity            | 95.0 Ah       |                                     |
| CCA                 | 800 A         |                                     |
| Length              | 306 mm        | Terminal Type                       |
| Width               | 173 mm        |                                     |
| Height              | 222 mm        | 17                                  |
| Box size            | D31           | Ø19.5 Ø179                          |
| Polarity            | ETN 1         |                                     |
| Terminal Type       | EN taper post |                                     |
| Hold Down           | Korean B1     |                                     |
| Weights (subject of | 21.80 kg      |                                     |
| variation)          |               | Positive Terminal Negative Terminal |
|                     |               | Hold Down                           |