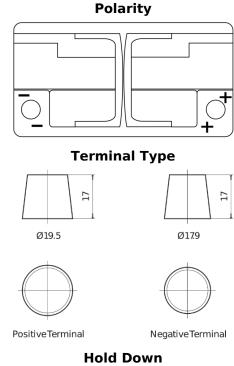

## **EFB EL800**

| Part number                    | EL800         |
|--------------------------------|---------------|
| Technology                     | EFB           |
| EAN/GTIN                       | 3661024035705 |
| Voltage                        | 12 V          |
| Capacity                       | 80.0 Ah       |
| CCA                            | 800 A         |
| Length                         | 315 mm        |
| Width                          | 175 mm        |
| Height                         | 190 mm        |
| Box size                       | L04           |
| Polarity                       | ETN 0         |
| Terminal Type                  | EN taper post |
| Hold Down                      | B13           |
| Weights (subject of variation) | 22.10 kg      |