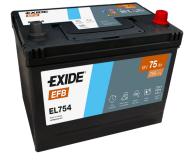

## **EFB EL754**

| Part number                    | EL754         |
|--------------------------------|---------------|
| Technology                     | EFB           |
| EAN/GTIN                       | 3661024037631 |
| Voltage                        | 12 V          |
| Capacity                       | 75.0 Ah       |
| CCA                            | 750 A         |
| Length                         | 260 mm        |
| Width                          | 173 mm        |
| Height                         | 222 mm        |
| Box size                       | D26           |
| Polarity                       | ETN 0         |
| Terminal Type                  | EN taper post |
| Hold Down                      | В0            |
| Weights (subject of variation) | 19.00 kg      |