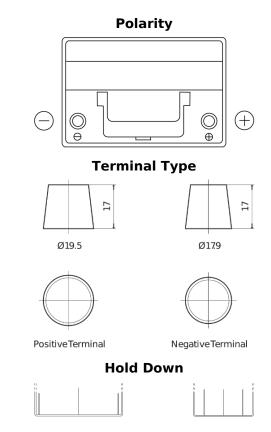

## **EFB EL754**

| Part number                    | EL754         |
|--------------------------------|---------------|
| Technology                     | EFB           |
| EAN/GTIN                       | 3661024037631 |
| Voltage                        | 12 V          |
| Capacity                       | 75.0 Ah       |
| CCA                            | 750 A         |
| Length                         | 260 mm        |
| Width                          | 173 mm        |
| Height                         | 222 mm        |
| Box size                       | D26           |
| Polarity                       | ETN 0         |
| Terminal Type                  | EN taper post |
| Hold Down                      | В0            |
| Weights (subject of variation) | 19.00 kg      |