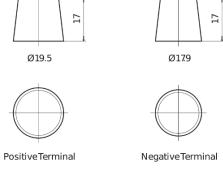

| Part number                    | EL652         |
|--------------------------------|---------------|
| Technology                     | EFB           |
| EAN/GTIN                       | 3661024036542 |
| Voltage                        | 12 V          |
| Capacity                       | 65.0 Ah       |
| CCA                            | 650 A         |
| Length                         | 278 mm        |
| Width                          | 175 mm        |
| Height                         | 175 mm        |
| Box size                       | LB3           |
| Polarity                       | ETN 0         |
| Terminal Type                  | EN taper post |
| Hold Down                      | B13           |
| Weights (subject of variation) | 16.20 kg      |

## Polarity Terminal Type



## **Hold Down**



Design, features and specifications are subject to change without notice. We disclaim any representation or warranty, express or implied, concerning the data or recommendations, and in no event shall be liable for any loss or damage claimed to have arisen as a result. Some products may not be available in your local market.