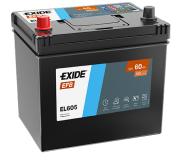

## **EFB EL605**

| Part number                    | EL605         |
|--------------------------------|---------------|
| Technology                     | EFB           |
| EAN/GTIN                       | 3661024036726 |
| Voltage                        | 12 V          |
| Capacity                       | 60.0 Ah       |
| CCA                            | 520 A         |
| Length                         | 230 mm        |
| Width                          | 173 mm        |
| Height                         | 222 mm        |
| Box size                       | D23           |
| Polarity                       | ETN 1         |
| Terminal Type                  | EN taper post |
| Hold Down                      | В0            |
| Weights (subject of variation) | 15.80 kg      |